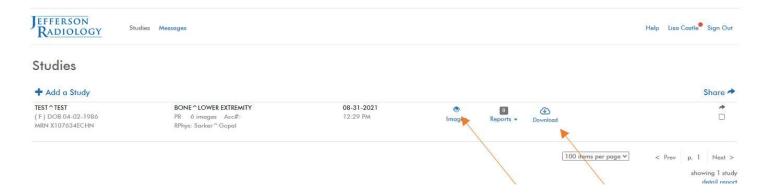

Register Cancel

Once you are logged into your account, your screen will look like the below with a list of the studies that have been shared with you.

On this page you can view the images in the web viewer by clicking *images* or upload them into your system by clicking *download*.