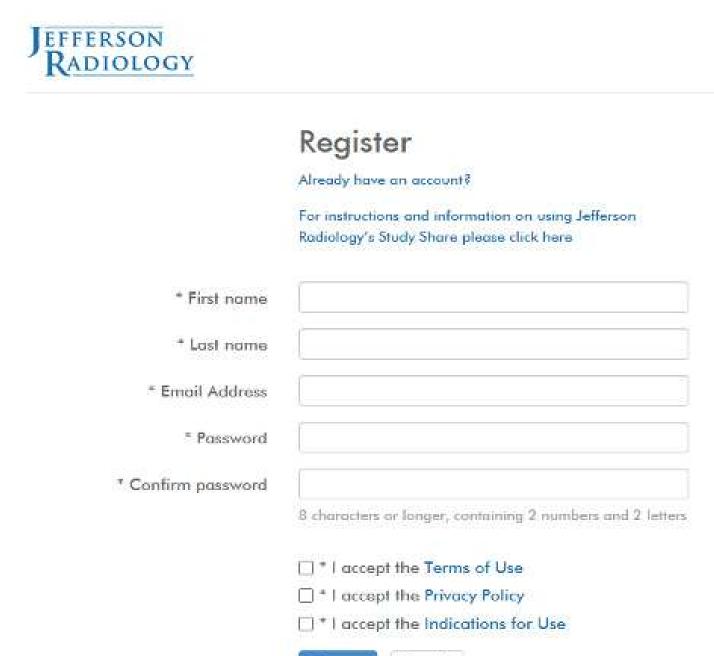

## Jefferson Radiology Image Exchange Instructions

Click the email link from a shared study and you will be brought to the below page. If you have created an account in the past, click '*Already have an account?*' and log in. If you have not registered, fill out the required information and read and accept the terms.

Register Cancel

Once you are logged into your account, your screen will look like the below with a list of the studies that have been shared with you.

On this page you can view the images in the web viewer by clicking *images* or upload them into your system by clicking *download*.