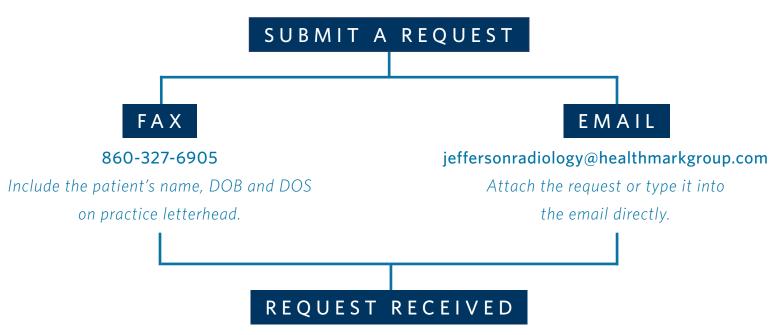

## **How to Request Medical Records**

Jefferson Radiology partners with HealthMark Group to offer you easy access to your patients' images and reports.

Requests are received automatically by HealthMark and processed in one business day.